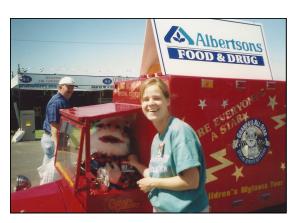

Here's an example of a 24" by 48" sign on top of one of our mobiles. Nice visibility!