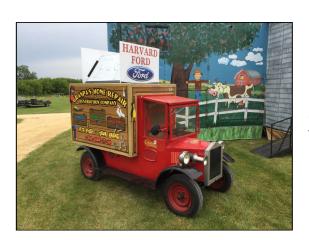

We'll drill holes and wire tie it to the top of the mobile when we arrive.

Here's an example of we put a sponsor sign 24" high by 30" wide in front and back of our already mounted show times sign. Very visual and the sponsor was very happy.