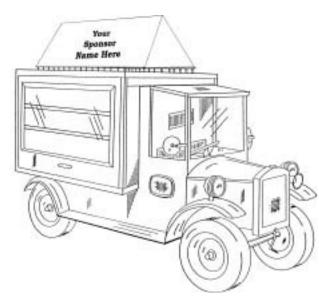

## The Granpa Cratchet Sponsor Sign Guide

## For Granpa's Puppetmobile<sub>TM</sub>

The best sign is what sign shops call a banana sign. Print two signs 24" by 36" and we'll set them back to back on top of the mobile.

This puts your sponsor's name and logo up high so they can be seen from a distance and it also let's crowds see them from two directions.

Your Granpa Puppetmobile sign is put on top that way when people stand around the mobile to talk to Granpa they don't block the sign.

The sign can be anywhere from 36 to 48" long and we suggest 20 to 24" high.

We'll drill holes and wire tie it to the top of the mobile when we arrive.

Here's an example of we put a sponsor sign 24" high by 30" wide in front and back of our already mounted show times sign. Very visual and the sponsor was very happy.